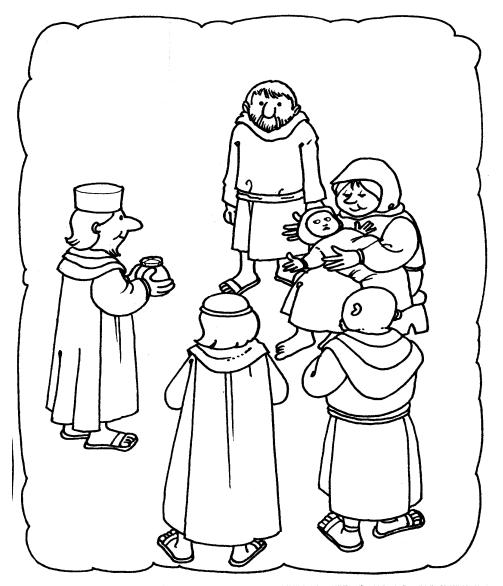

Matthew 2:2

"Where is the one who has been born king of the Jews? We saw his star in the east and have come to worship him."

Dear Jesus, we seek you today because we want to worship you and crown you as our King. Amen