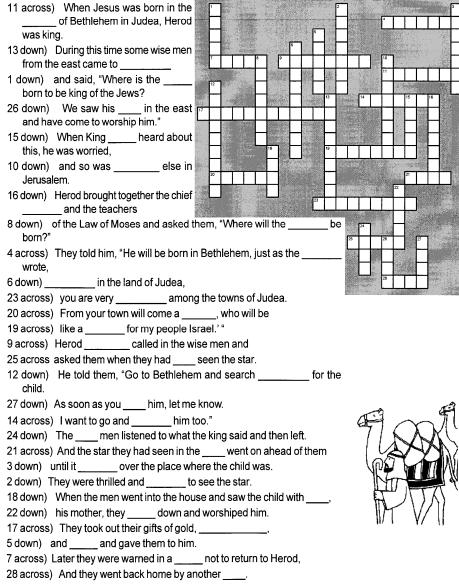

## Crossword: Matthew 2:1-12 (CEV)

Listen CAREFULLY to the Reading and fill in the blank spaces.

Afterwards you will be able to complete the crossword puzzle below.

Puzzle by Dorothy A. DeBisschop, dottie@our-oxford.info Prepared for FREE Distribution through www.homiliesbyemail.com