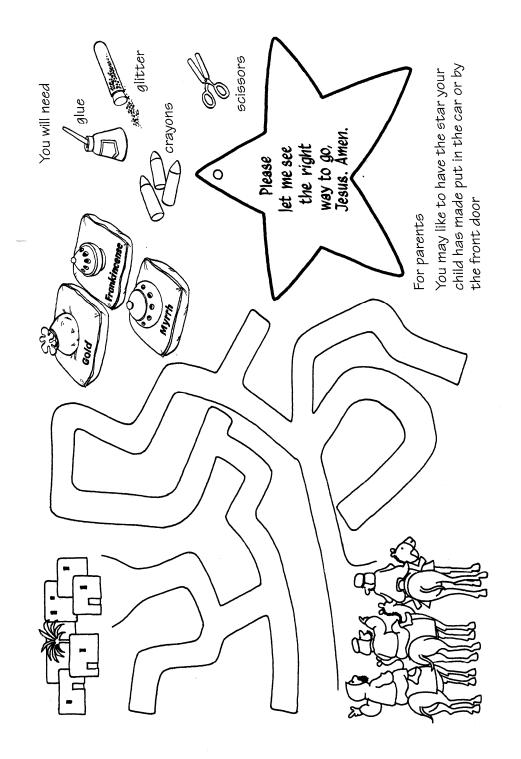

## Wise Men Search for Jesus

Can you help the Wise Men find the way to the baby Jesus?

"Where is the one who has been born king of the Jews? We saw his star in the east and have come to worship him." Matthew 2:2 The wise men brought gifts of gold, myrr and frankincense to the baby Jesus..