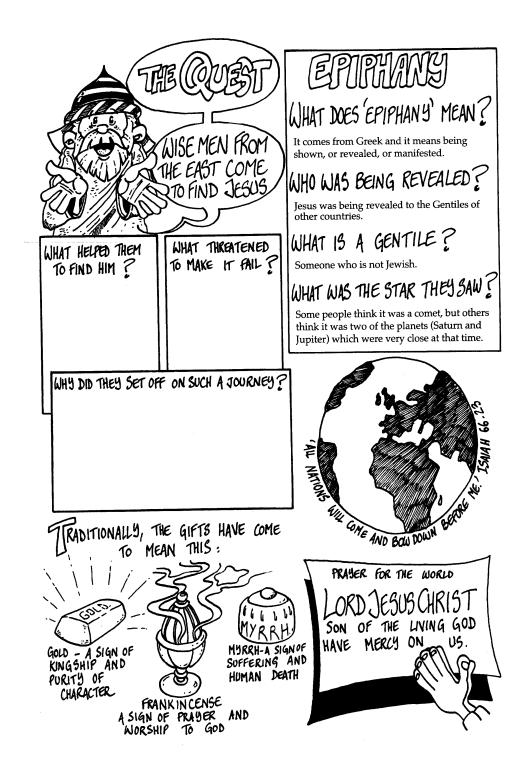

Prepared and freely distributed by The Diocese of North Queensland Ministry Development Officer PO Box 1244 Townsville QLD 4810

Important note: These workbooks are freely provided and should not be altered in any way, nor are they to be sold or used in any commercial setting. If you find this free publication useful, please pass it an and suggest to others that they subscribe simply by sending an email to: kenneth700@gmail.com



Matthew 2:2

"Where is the one who has been born king of the Jews? We saw his star in the east and have come to worship him."

Dear Jesus, we seek you today because we want to worship you and crown you as our King. Amen





|         |             |   |   | V         | WordSearc |   |   |   |   |   |           | h: <i>Matthew</i> 2 |   |          |   |   |         |          | 2:1-12   |   |   |   |
|---------|-------------|---|---|-----------|-----------|---|---|---|---|---|-----------|---------------------|---|----------|---|---|---------|----------|----------|---|---|---|
| ິ້ [ປ   | L           | W | Е | D         | Ι         | L | W | С | Ν | Х | D         | Ν                   | S | С        | J | Κ | F       | Κ        | F        | ۷ | Ν | Ν |
| W       | Ρ           | М | Е | S         | S         | Ι | А | Н | I | Х | М         | С                   | Κ | ł        | Е | В | Н       | 0        | S        | S | Y | Y |
| ĸ       | Х           | D | S | L         | U         | D | Н | А | А | Е | Н